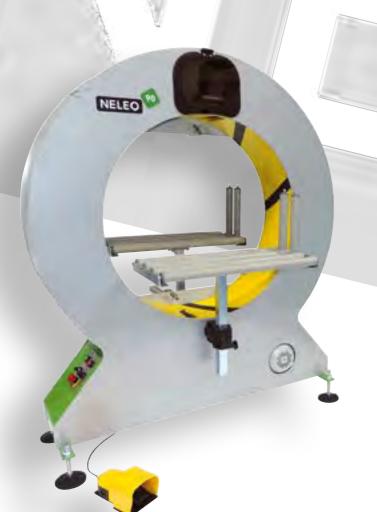

**Fully Automatic Spiral Wrapping Machines** 

**Semi & Fully Automatic Spiral Wrapping Machines for Circular Products** 

Made in Barcelona

NELEO "

TWIN FILM REELS WITH ADJUSTABLE **TENSION CONTROL** 

CONTROL PANEL WITH ADJUSTABLE WRAPPING SPEED

Semi-Automatic Machine with Manual Feed and Manual or Auto Film Cut

MADE WITH PREMIUM MATERIALS & COMPONENTS TO CE STANDARD

**DOUBLE AUTOMATIC** FILM CUTTING SYSTEM

STURDY FEET OR LOCKING CASTORS

**FOOT-ACTUATED** SAFETY PEDAL