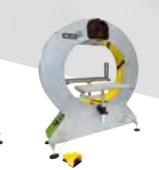

### The Machine for Wrapping Large, Awkward **Shaped Goods**

Ideal for wrapping furniture, doors, sofas, cabinets, windows and other large products.

**The Ultimate Wrapping Machine** Ideal for wrapping furniture, doors, panels, cabinets, windows and bulky products

**The Ultimate Wrapping Machine** Ideal for wrapping furniture, doors, panels, cabinets, roofing sheets, vwindows and bulky products