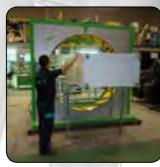

# ATIS The Anatomy

ATIS

Fully-Automatic Machine with Auto Infeed and Film Cut

**PROGRAMMABLE TOUCH SCREEN** 

**TOP & SIDE PRESSES FOR EXCELLENT WRAPPING** CONSISTENCY

**DOUBLE AUTOMATIC** FILM CUTTING SYSTEM

**ETHERNET CONNECTION** FOR REMOTE TECHNICAL ASSISTANCE

CONTROL PANEL WITH ADJUSTABLE WRAPPING SPEED

The Fastest Machine of the Range

Ideal for wrapping mouldings, aluminium profiles, blinds, shelves and kit furniture.