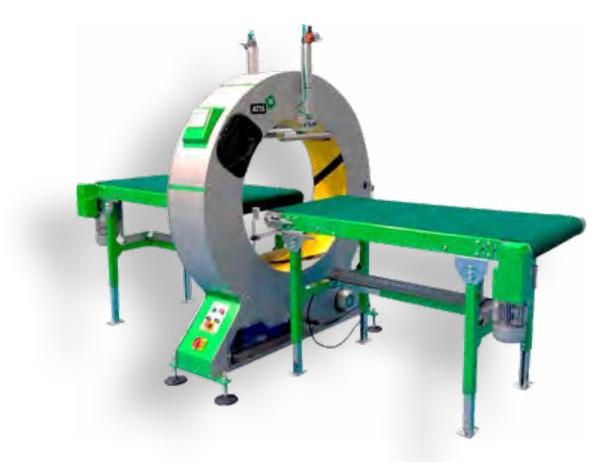

# ATIS The Anatomy

ATIS

Fully-Automatic Machine with Auto Infeed and Film Cut

**PROGRAMMABLE TOUCH SCREEN** 

**TOP & SIDE PRESSES FOR EXCELLENT WRAPPING** CONSISTENCY

**DOUBLE AUTOMATIC** FILM CUTTING SYSTEM

**ETHERNET CONNECTION** FOR REMOTE TECHNICAL ASSISTANCE

CONTROL PANEL WITH ADJUSTABLE WRAPPING SPEED

The Fastest Machine of the Range

Ideal for wrapping mouldings, aluminium profiles, blinds, shelves and kit furniture.