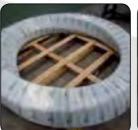

## A Fast Machine with Excellent Versatility

Ideal for wrapping window frames, hoses, wire, rings and tyres

## ARTEMIS FULLY-AUTOMATIC

The Machine for High Volume Use, Requiring Minimal Operator Input Ideal for wrapping window frames, hoses, wire, rings and tyres

## The Ultimate Machine for Circular Products

Ideal for wrapping large window frames, hoses, wire reels, metal rings and tyres