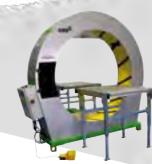

## A Fast Machine with Excellent Versatility

Ideal for wrapping window frames, hoses, wire, rings and tyres

## ARTEMIS FULLY-AUTOMATIC

The Machine for High Volume Use, Requiring Minimal Operator Input Ideal for wrapping window frames, hoses, wire, rings and tyres

## The Ultimate Machine for Circular Products

Ideal for wrapping large window frames, hoses, wire reels, metal rings and tyres