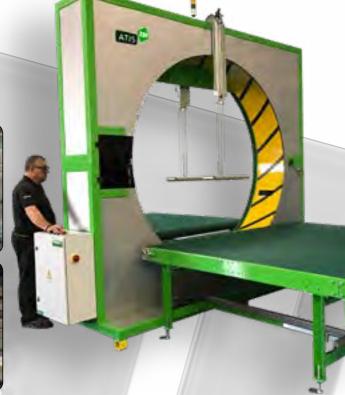

# ATIS The Anatomy

ATIS

Fully-Automatic Machine with Auto Infeed and Film Cut

**PROGRAMMABLE TOUCH SCREEN** 

**TOP & SIDE PRESSES FOR EXCELLENT WRAPPING** CONSISTENCY

**DOUBLE AUTOMATIC** FILM CUTTING SYSTEM

**ETHERNET CONNECTION** FOR REMOTE TECHNICAL ASSISTANCE

CONTROL PANEL WITH ADJUSTABLE WRAPPING SPEED

The Fastest Machine of the Range

Ideal for wrapping mouldings, aluminium profiles, blinds, shelves and kit furniture.