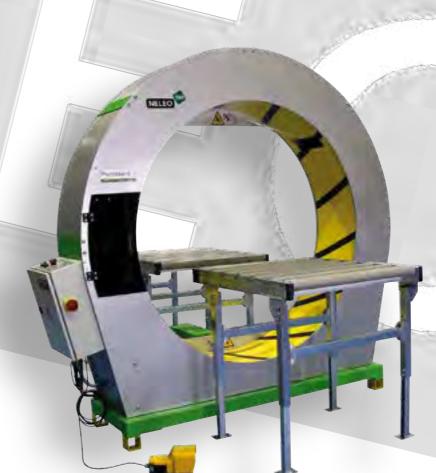

**Fully Automatic Spiral Wrapping Machines** 

**Semi & Fully Automatic Spiral Wrapping Machines for Circular Products** 

Made in Barcelona

NELEO "

TWIN FILM REELS WITH ADJUSTABLE **TENSION CONTROL** 

CONTROL PANEL WITH ADJUSTABLE WRAPPING SPEED

Semi-Automatic Machine with Manual Feed and Manual or Auto Film Cut

MADE WITH PREMIUM MATERIALS & COMPONENTS TO CE STANDARD

**DOUBLE AUTOMATIC** FILM CUTTING SYSTEM

STURDY FEET OR LOCKING CASTORS

**FOOT-ACTUATED** SAFETY PEDAL