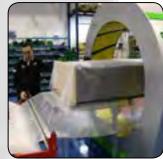

## A Fast Machine with Excellent Versatility

Ideal for wrapping window frames, hoses, wire, rings and tyres

## ARTEMIS FULLY-AUTOMATIC

The Machine for High Volume Use, Requiring Minimal Operator Input Ideal for wrapping window frames, hoses, wire, rings and tyres