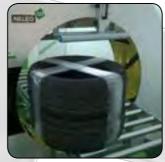

## A Fast Machine with Excellent Versatility

Ideal for wrapping window frames, hoses, wire, rings and tyres

## ARTEMIS FULLY-AUTOMATIC

The Machine for High Volume Use, Requiring Minimal Operator Input Ideal for wrapping window frames, hoses, wire, rings and tyres

## The Ultimate Machine for Circular Products

Ideal for wrapping large window frames, hoses, wire reels, metal rings and tyres