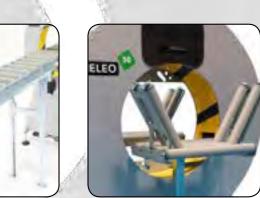

**Fully Automatic Spiral Wrapping Machines** 

**Semi & Fully Automatic Spiral Wrapping Machines for Circular Products** 

Made in Barcelona

NELEO "

TWIN FILM REELS WITH ADJUSTABLE **TENSION CONTROL** 

CONTROL PANEL WITH ADJUSTABLE WRAPPING SPEED

Semi-Automatic Machine with Manual Feed and Manual or Auto Film Cut

MADE WITH PREMIUM MATERIALS & COMPONENTS TO CE STANDARD

**DOUBLE AUTOMATIC** FILM CUTTING SYSTEM

STURDY FEET OR LOCKING CASTORS

**FOOT-ACTUATED** SAFETY PEDAL

## A Fast Machine with Excellent Versatility

Ideal for wrapping window frames, hoses, wire, rings and tyres

## ARTEMIS FULLY-AUTOMATIC

The Machine for High Volume Use, Requiring Minimal Operator Input Ideal for wrapping window frames, hoses, wire, rings and tyres

## The Ultimate Machine for Circular Products

Ideal for wrapping large window frames, hoses, wire reels, metal rings and tyres