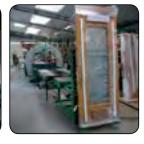

### A Mid-size Machine with an Excellent **Wrapping Capacity**

Ideal for wrapping furniture, doors, wooden boards, cabinets, windows and bulky products.

Kingfisher

### The Perfect Machine for Varying Product Sizes

Ideal for wrapping furniture, doors, wood panels, shelves, cabinets, and windows.

A Mid-size Machine with an **Excellent Wrapping Capacity** Ideal for wrapping furniture, doors,

wooden boards, sofas, cabinets, windows and bulky products.

Kingfisher

**The Perfect Machine for Varying Product Sizes** 

Ideal for wrapping furniture, doors, wood panels, cabinets, shelves and windows.

The Machine for Wrapping Large, **Awkward Shaped Goods** 

Ideal for wrapping furniture, doors, shelves, cabinets, sofas, windows and other large products.