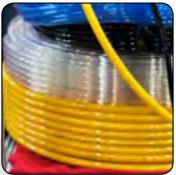

## A Fast Machine with Excellent Versatility

Ideal for wrapping window frames, hoses, wire, rings and tyres

## ARTEMIS FULLY-AUTOMATIC

The Machine for High Volume Use, Requiring Minimal Operator Input Ideal for wrapping window frames, hoses, wire, rings and tyres

## The Ultimate Machine for Circular Products

Ideal for wrapping large window frames, hoses, wire reels, metal rings and tyres

## **Common Industry Uses**

Hoses

Wire Coils

Rope & Cords

+ Many Other **Products** 