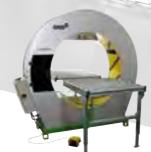

### The Machine for Wrapping Large, Awkward **Shaped Goods**

Ideal for wrapping furniture, doors, sofas, cabinets, windows and other large products.

**The Ultimate Wrapping Machine** Ideal for wrapping furniture, doors, panels, cabinets, windows and bulky products

**The Ultimate Wrapping Machine** Ideal for wrapping furniture, doors, panels, cabinets, roofing sheets, vwindows and bulky products