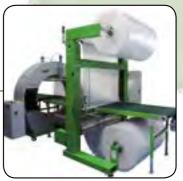

**Fully Automatic Spiral Wrapping Machines** 

**Semi & Fully Automatic Spiral Wrapping Machines for Circular Products** 

Made in Barcelona

NELEO "

TWIN FILM REELS WITH ADJUSTABLE **TENSION CONTROL** 

CONTROL PANEL WITH ADJUSTABLE WRAPPING SPEED

Semi-Automatic Machine with Manual Feed and Manual or Auto Film Cut

MADE WITH PREMIUM MATERIALS & COMPONENTS TO CE STANDARD

**DOUBLE AUTOMATIC** FILM CUTTING SYSTEM

STURDY FEET OR LOCKING CASTORS

**FOOT-ACTUATED** SAFETY PEDAL