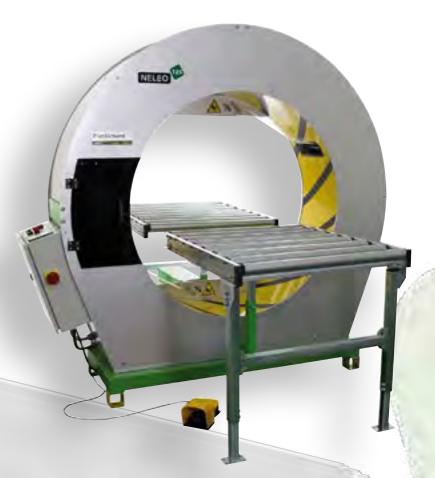

# ATIS The Anatomy

ATIS

Fully-Automatic Machine with Auto Infeed and Film Cut

**PROGRAMMABLE TOUCH SCREEN** 

**TOP & SIDE PRESSES FOR EXCELLENT WRAPPING** CONSISTENCY

**DOUBLE AUTOMATIC** FILM CUTTING SYSTEM

**ETHERNET CONNECTION** FOR REMOTE TECHNICAL ASSISTANCE

CONTROL PANEL WITH ADJUSTABLE WRAPPING SPEED

The Fastest Machine of the Range

Ideal for wrapping mouldings, aluminium profiles, blinds, shelves and kit furniture.