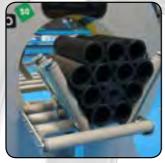

## A Fast Machine with Excellent Versatility

Ideal for wrapping window frames, hoses, wire, rings and tyres

## ARTEMIS FULLY-AUTOMATIC

The Machine for High Volume Use, Requiring Minimal Operator Input Ideal for wrapping window frames, hoses, wire, rings and tyres

## The Ultimate Machine for Circular Products

Ideal for wrapping large window frames, hoses, wire reels, metal rings and tyres