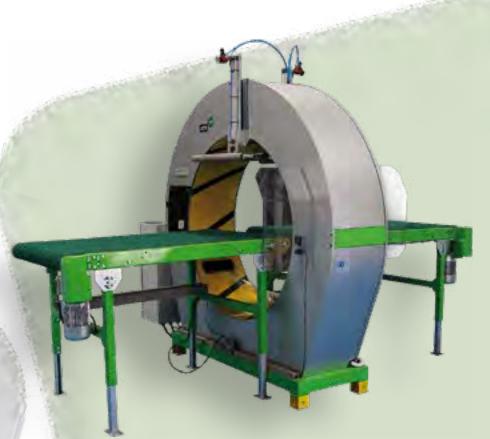

# ATIS The Anatomy

ATIS

Fully-Automatic Machine with Auto Infeed and Film Cut

**PROGRAMMABLE TOUCH SCREEN** 

**TOP & SIDE PRESSES FOR EXCELLENT WRAPPING** CONSISTENCY

**DOUBLE AUTOMATIC** FILM CUTTING SYSTEM

**ETHERNET CONNECTION** FOR REMOTE TECHNICAL ASSISTANCE

CONTROL PANEL WITH ADJUSTABLE WRAPPING SPEED

The Fastest Machine of the Range

Ideal for wrapping mouldings, aluminium profiles, blinds, shelves and kit furniture.