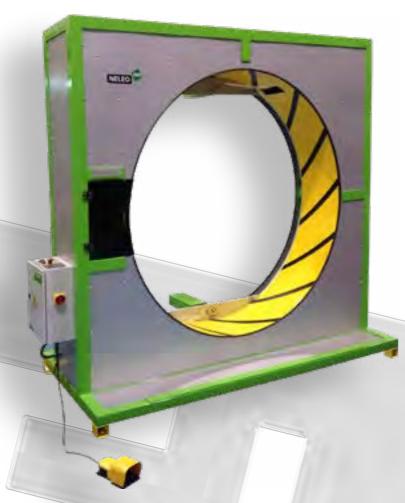

## A Fast Machine with Excellent Versatility

Ideal for wrapping window frames, hoses, wire, rings and tyres

## ARTEMIS FULLY-AUTOMATIC

The Machine for High Volume Use, Requiring Minimal Operator Input Ideal for wrapping window frames, hoses, wire, rings and tyres

## The Ultimate Machine for Circular Products

Ideal for wrapping large window frames, hoses, wire reels, metal rings and tyres