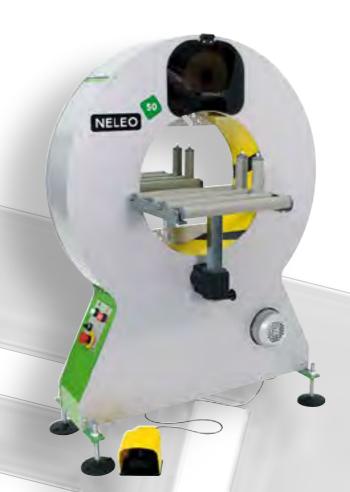

**Fully Automatic Spiral Wrapping Machines** 

**Semi & Fully Automatic Spiral Wrapping Machines for Circular Products** 

Made in Barcelona

NELEO "

TWIN FILM REELS WITH ADJUSTABLE **TENSION CONTROL** 

CONTROL PANEL WITH ADJUSTABLE WRAPPING SPEED

Semi-Automatic Machine with Manual Feed and Manual or Auto Film Cut

MADE WITH PREMIUM MATERIALS & COMPONENTS TO CE STANDARD

**DOUBLE AUTOMATIC** FILM CUTTING SYSTEM

STURDY FEET OR LOCKING CASTORS

**FOOT-ACTUATED** SAFETY PEDAL

All machines are subject to ongoing improvements.

Some accessories displayed on model above are optional extras.