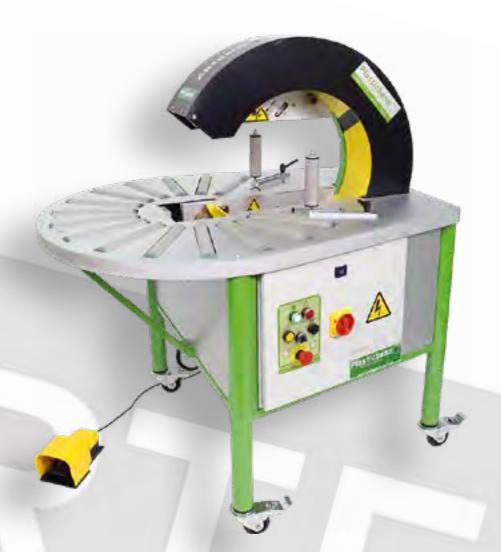

## A Fast Machine with Excellent Versatility

Ideal for wrapping window frames, hoses, wire, rings and tyres

## ARTEMIS FULLY-AUTOMATIC

The Machine for High Volume Use, Requiring Minimal Operator Input Ideal for wrapping window frames, hoses, wire, rings and tyres

## The Ultimate Machine for Circular Products

Ideal for wrapping large window frames, hoses, wire reels, metal rings and tyres

## **Key Benefits of the ARTEMIS Range**

An efficient, effective and economical way to protect round or coiled products.

Very low power consumption.

Printed or coloured film for increased brand awareness can easily be applied.

Adjustable ring speed for excellent film application

Lateral guides for ease of use

Fully customisable with many accessories available for a versatile and efficient packing line.

Kingfisher

The high-strength film provides excellent protection and security.

Semi or Fully automated system for reduced operator input.

Double film head with adjustable tension creates unrivalled wrapping times and reduced downtime.

CE Marked.

All machines are subject to ongoing improvements. Some accessories displayed on models above are optional extras.