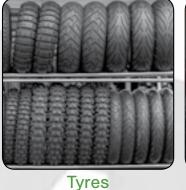

## A Fast Machine with Excellent Versatility

Ideal for wrapping window frames, hoses, wire, rings and tyres

## ARTEMIS FULLY-AUTOMATIC

The Machine for High Volume Use, Requiring Minimal Operator Input Ideal for wrapping window frames, hoses, wire, rings and tyres

## The Ultimate Machine for Circular Products

Ideal for wrapping large window frames, hoses, wire reels, metal rings and tyres

## **Common Industry Uses**

Hoses

Wire Coils

Rope & Cords

+ Many Other **Products** 