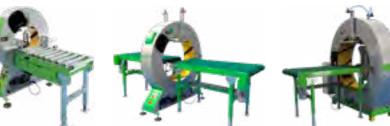

## A Fast Machine with Excellent Versatility

Ideal for wrapping window frames, hoses, wire, rings and tyres

## ARTEMIS FULLY-AUTOMATIC

The Machine for High Volume Use, Requiring Minimal Operator Input Ideal for wrapping window frames, hoses, wire, rings and tyres