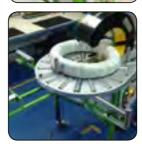

## A Fast Machine with Excellent Versatility

Ideal for wrapping window frames, hoses, wire, rings and tyres

## ARTEMIS FULLY-AUTOMATIC

The Machine for High Volume Use, Requiring Minimal Operator Input Ideal for wrapping window frames, hoses, wire, rings and tyres

## The Ultimate Machine for Circular Products

Ideal for wrapping large window frames, hoses, wire reels, metal rings and tyres