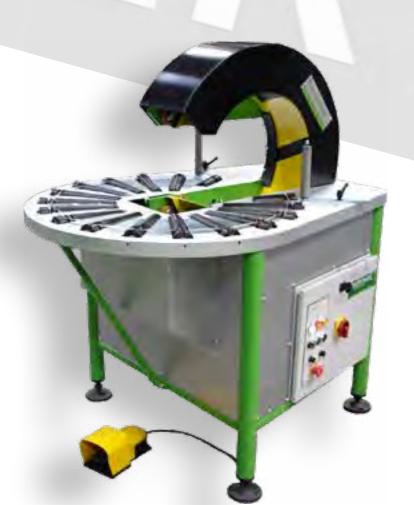

## A Fast Machine with Excellent Versatility

Ideal for wrapping window frames, hoses, wire, rings and tyres

## ARTEMIS FULLY-AUTOMATIC

The Machine for High Volume Use, Requiring Minimal Operator Input Ideal for wrapping window frames, hoses, wire, rings and tyres

## The Ultimate Machine for Circular Products

Ideal for wrapping large window frames, hoses, wire reels, metal rings and tyres

## **Key Benefits of the ARTEMIS Range**

An efficient, effective and economical way to protect round or coiled products.

Very low power consumption.

Printed or coloured film for increased brand awareness can easily be applied.

Adjustable ring speed for excellent film application

Lateral guides for ease of use

Fully customisable with many accessories available for a versatile and efficient packing line.

Kingfisher

The high-strength film provides excellent protection and security.

Semi or Fully automated system for reduced operator input.

Double film head with adjustable tension creates unrivalled wrapping times and reduced downtime.

CE Marked.

All machines are subject to ongoing improvements. Some accessories displayed on models above are optional extras.