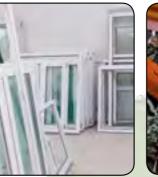

### A Mid-size Machine with an Excellent **Wrapping Capacity**

Ideal for wrapping furniture, doors, wooden boards, cabinets, windows and bulky products.

Kingfisher

### The Perfect Machine for Varying Product Sizes

Ideal for wrapping furniture, doors, wood panels, shelves, cabinets, and windows.

### **Common Industry Uses**

**Metal Profiles** 

**Doors & Windows** 

Structural Timber

Cabinets & Kitchens

Panels & Flooring

**Sheet Products** 

**Automotive** 