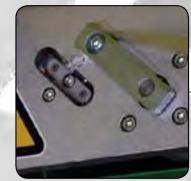

# ATIS The Anatomy

ATIS

Fully-Automatic Machine with Auto Infeed and Film Cut

**PROGRAMMABLE TOUCH SCREEN** 

**TOP & SIDE PRESSES FOR EXCELLENT WRAPPING** CONSISTENCY

**DOUBLE AUTOMATIC** FILM CUTTING SYSTEM

**ETHERNET CONNECTION** FOR REMOTE TECHNICAL ASSISTANCE

CONTROL PANEL WITH ADJUSTABLE WRAPPING SPEED

The Fastest Machine of the Range

Ideal for wrapping mouldings, aluminium profiles, blinds, shelves and kit furniture.