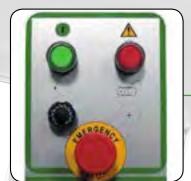

**Fully Automatic Spiral Wrapping Machines** 

**Semi & Fully Automatic Spiral Wrapping Machines for Circular Products** 

Made in Barcelona

NELEO "

TWIN FILM REELS WITH ADJUSTABLE **TENSION CONTROL** 

CONTROL PANEL WITH ADJUSTABLE WRAPPING SPEED

**ETHERNET CONNECTION** FOR REMOTE TECHNICAL ASSISTANCE

CONTROL PANEL WITH ADJUSTABLE WRAPPING SPEED

The Fastest Machine of the Range

Ideal for wrapping mouldings, aluminium profiles, blinds, shelves and kit furniture.