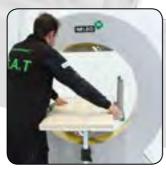

# ATIS The Anatomy

ATIS

Fully-Automatic Machine with Auto Infeed and Film Cut

**PROGRAMMABLE TOUCH SCREEN** 

**TOP & SIDE PRESSES FOR EXCELLENT WRAPPING** CONSISTENCY

**DOUBLE AUTOMATIC** FILM CUTTING SYSTEM

**ETHERNET CONNECTION** FOR REMOTE TECHNICAL ASSISTANCE

CONTROL PANEL WITH ADJUSTABLE WRAPPING SPEED

The Fastest Machine of the Range

Ideal for wrapping mouldings, aluminium profiles, blinds, shelves and kit furniture.