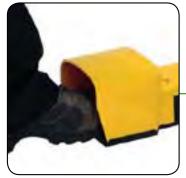

Semi-Automatic Machine with Manual Feed and Manual or Auto Film Cut

MADE WITH PREMIUM MATERIALS & COMPONENTS TO CE STANDARD

**DOUBLE AUTOMATIC** FILM CUTTING SYSTEM

STURDY FEET OR LOCKING CASTORS

**FOOT-ACTUATED** SAFETY PEDAL