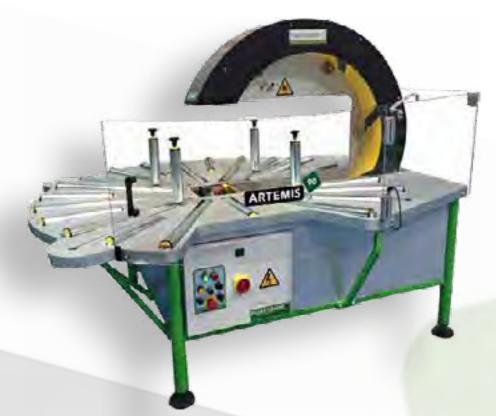

## ARTEMIS FULLY-AUTOMATIC

The Machine for High Volume Use, Requiring Minimal Operator Input Ideal for wrapping window frames, hoses, wire, rings and tyres

## The Ultimate Machine for Circular Products

Ideal for wrapping large window frames, hoses, wire reels, metal rings and tyres

## **Key Benefits of the ARTEMIS Range**

An efficient, effective and economical way to protect round or coiled products.

Very low power consumption.

Printed or coloured film for increased brand awareness can easily be applied.