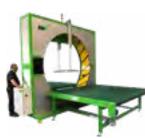

**Fully Automatic Spiral Wrapping Machines** 

**Semi & Fully Automatic Spiral Wrapping Machines for Circular Products** 

Made in Barcelona

NELEO "

TWIN FILM REELS WITH ADJUSTABLE **TENSION CONTROL** 

CONTROL PANEL WITH ADJUSTABLE WRAPPING SPEED

Semi-Automatic Machine with Manual Feed and Manual or Auto Film Cut

MADE WITH PREMIUM MATERIALS & COMPONENTS TO CE STANDARD

**DOUBLE AUTOMATIC** FILM CUTTING SYSTEM

STURDY FEET OR LOCKING CASTORS

**FOOT-ACTUATED** SAFETY PEDAL