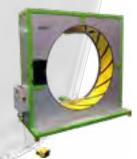

## A Fast Machine with Excellent Versatility

Ideal for wrapping window frames, hoses, wire, rings and tyres

## ARTEMIS FULLY-AUTOMATIC

The Machine for High Volume Use, Requiring Minimal Operator Input Ideal for wrapping window frames, hoses, wire, rings and tyres

## The Ultimate Machine for Circular Products

Ideal for wrapping large window frames, hoses, wire reels, metal rings and tyres