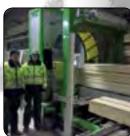

# ATIS The Anatomy

ATIS

Fully-Automatic Machine with Auto Infeed and Film Cut

**PROGRAMMABLE TOUCH SCREEN** 

**TOP & SIDE PRESSES FOR EXCELLENT WRAPPING** CONSISTENCY

**DOUBLE AUTOMATIC** FILM CUTTING SYSTEM

**ETHERNET CONNECTION** FOR REMOTE TECHNICAL ASSISTANCE

CONTROL PANEL WITH ADJUSTABLE WRAPPING SPEED

The Fastest Machine of the Range

Ideal for wrapping mouldings, aluminium profiles, blinds, shelves and kit furniture.