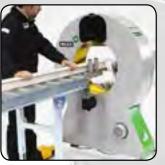

# ATIS The Anatomy

ATIS

Fully-Automatic Machine with Auto Infeed and Film Cut

**PROGRAMMABLE TOUCH SCREEN** 

**TOP & SIDE PRESSES FOR EXCELLENT WRAPPING** CONSISTENCY

**DOUBLE AUTOMATIC** FILM CUTTING SYSTEM

**ETHERNET CONNECTION** FOR REMOTE TECHNICAL ASSISTANCE

CONTROL PANEL WITH ADJUSTABLE WRAPPING SPEED

The Fastest Machine of the Range

Ideal for wrapping mouldings, aluminium profiles, blinds, shelves and kit furniture.