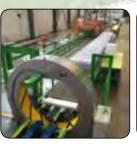

## ARTEMIS FULLY-AUTOMATIC

The Machine for High Volume Use, Requiring Minimal Operator Input Ideal for wrapping window frames, hoses, wire, rings and tyres

## The Ultimate Machine for Circular Products

Ideal for wrapping large window frames, hoses, wire reels, metal rings and tyres