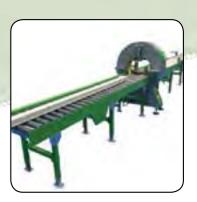

# ATIS The Anatomy

ATIS

Fully-Automatic Machine with Auto Infeed and Film Cut

**PROGRAMMABLE TOUCH SCREEN** 

**TOP & SIDE PRESSES FOR EXCELLENT WRAPPING** CONSISTENCY

**DOUBLE AUTOMATIC** FILM CUTTING SYSTEM

**ETHERNET CONNECTION** FOR REMOTE TECHNICAL ASSISTANCE

CONTROL PANEL WITH ADJUSTABLE WRAPPING SPEED

The Fastest Machine of the Range

Ideal for wrapping mouldings, aluminium profiles, blinds, shelves and kit furniture.