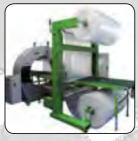

# ATIS The Anatomy

ATIS

Fully-Automatic Machine with Auto Infeed and Film Cut

**PROGRAMMABLE TOUCH SCREEN** 

**TOP & SIDE PRESSES FOR EXCELLENT WRAPPING** CONSISTENCY

**DOUBLE AUTOMATIC** FILM CUTTING SYSTEM

**ETHERNET CONNECTION** FOR REMOTE TECHNICAL ASSISTANCE

CONTROL PANEL WITH ADJUSTABLE WRAPPING SPEED

The Fastest Machine of the Range

Ideal for wrapping mouldings, aluminium profiles, blinds, shelves and kit furniture.